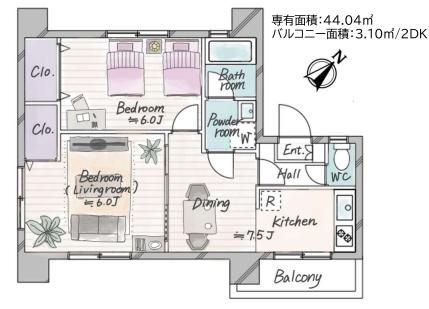

## 【物件概要】

■所在地:世田谷区下馬2-21-25(住居表示) ■土地権利:所有権 ■構造:鉄筋コンクリート造3階建3階部分 ■築年:1968年12月 ■総戸数:24戸 ■分譲会社:中銀マンション(株) ■施工会社:松井建設(株)

■管理形態:全部委託(日勤) ■管理会社:(株)東京建物アメニティサポート ■管理費:5,730円/月 ■修繕積立金:11,790円/月 ■組合費:200円/月 ■積立金総額:29,688,313円(2022年6月現在) ■駐車場:空きなし(17,000~20,000円/月) ■駐輪場:6,000円/年 ■バイク置場:空きなし(6,000円/年) ■現況:空室 ■引渡:相談 ■その他:司法書士売主指定