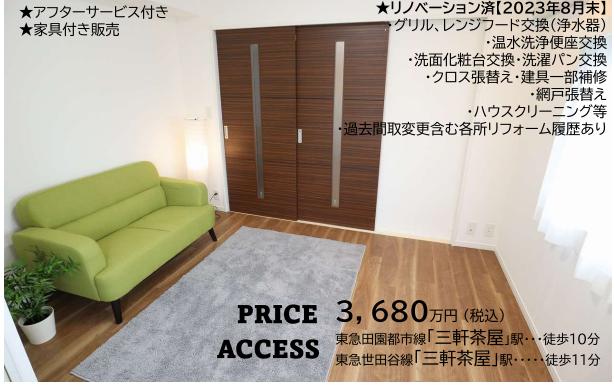

## 中銀世田谷マンシオン二号館 301

人気の東急田園都市線「三軒茶屋」駅からフラットアプローチ! 商店街を抜けた先の閑静な住宅街! 最上階南東角部屋で、眺望・採光・通風良好!

※ 図面と現況が異なる場合は現況を優先と致します。

長期修繕計画作成 2018年11月

2号館 横引排水管更新工事実施済

2022年12月 屋上防水改修工事実施済

## 【物件概要】

■所在地:世田谷区下馬2-21-25(住居表示) ■土地権利:所有権 ■構造:鉄筋コンクリート造3階建3階部分 ■築年:1968年12月 ■総戸数:24戸 ■分譲会社:中銀マンション(株) ■施工会社:松井建設(株)

■管理形態:全部委託(日勤) ■管理会社:(株)東京建物アメニティサポート ■管理費:5,730円/月 ■修繕積立金:11,790円/月 ■組合費:200円/月 ■積立金総額:29,688,313円(2022年6月現在) ■駐車場:空きなし(17,000~20,000円/月) ■駐輪場:6,000円/年 ■バイク置場:空きなし(6,000円/年) ■現況:空室 ■引渡:相談 ■その他:司法書士売主指定