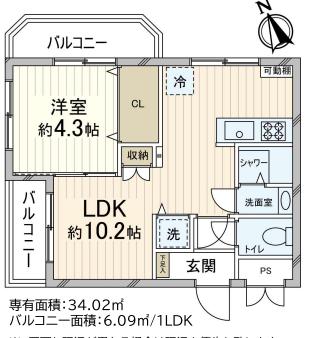

## 【物件概要】

■所在地:世田谷区若林4-14-10(住居表示) ■土地権利:所有権 ■構造:鉄筋コンクリート造3階建3階部分 ■築年:1982年6月 ■総戸数:15戸 ■分譲会社:太閤建設(株) ■施工会社:練馬建設(株) ■管理形態:全部委託(巡回) ■管理会社:ユニオン・シティサービス(株) ■管理費:8,000円/月 ■修繕積立金:8,510円/月 ■修繕積立金総額:10,474,169円(2023年8月現在) ■駐車場・バイク置場:なし、駐輪場:空きなし(無償) (2024年8月26日現在) ■ペット飼育:不可 ■現況:空室 ■引渡:相談 ■その他:司法書士売主指定