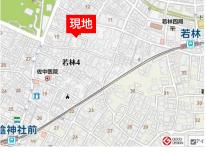

## ■ 現地案内図

・世田谷総合クリニック内科・・・・約500m(徒歩7分) ・トップ若林店 ・・・・・い約450m(徒歩6分) ·世田谷区立若林公園·····約230m(徒歩3分) ・世田谷区役所・・・・・・・・・・約350m(徒歩5分)

※ 図面と現況が異なる場合は現況を優先と致します。