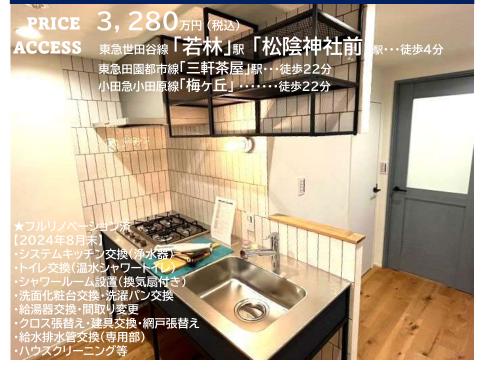

## 太閤コーポ若林 304

■ 最上階角住宅につき日当り・眺望・通風良好! ■ 低層マンションで周辺は閑静な住宅街、落ち着いた住環境です。 ■ おしゃれなシステムキッチン、4口コンロでお料理好きな方におすすめです。

## 【物件概要】

■所在地:世田谷区若林4-14-10(住居表示) ■土地権利:所有権 ■構造:鉄筋コンクリート造3階建3階部分 ■築年:1982年6月 ■総戸数:15戸 ■分譲会社:太閤建設(株) ■施工会社:練馬建設(株) ■管理形態:全部委託(巡回) ■管理会社:ユニオン・シティサービス(株) ■管理費:8,000円/月 ■修繕積立金:8,510円/月 ■修繕積立金総額:10,474,169円(2023年8月現在) ■駐車場・バイク置場:なし、駐輪場:空きなし(無償) (2024年8月26日現在) ■ペット飼育:不可 ■現況:空室 ■引渡:相談 ■その他:司法書士売主指定